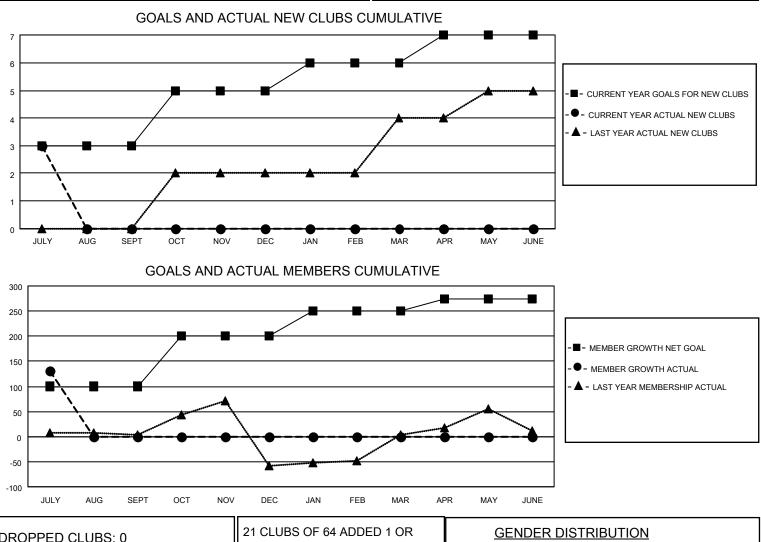

## LOCATION INDIA

District 320 E

Results as of: 7/31/2022

| Clubs                 |               |           |               | Members               |                        |                         |                                                    |
|-----------------------|---------------|-----------|---------------|-----------------------|------------------------|-------------------------|----------------------------------------------------|
| RESULTS FOR 2022-2023 |               |           |               | RESULTS FOR 2022-2023 |                        |                         |                                                    |
| QUARTER               | NEW CLUB GOAL | NEW CLUBS | DROPPED CLUBS | QUARTER               | BER GROWTH NET<br>GOAL | MEMBER GROWTH<br>ACTUAL | DROPPED<br>MEMBERS ACTUAL<br>(including transfers) |
| JULY/AUG/SEPT         | 3             | 3         | 0             | JULY/AUG/SEPT         | 100                    | 151                     | 18                                                 |
| OCT/NOV/DEC           | 2             | 0         | 0             | OCT/NOV/DEC           | 100                    | 0                       | 0                                                  |
| JAN/FEB/MAR           | 1             | 0         | 0             | JAN/FEB/MAR           | 50                     | 0                       | 0                                                  |
| APR/MAY/JUNE          | 1             | 0         | 0             | APR/MAY/JUNE          | 25                     | 0                       | 0                                                  |

| DROPPED CLUBS: 0 |    | 21 CLUBS OF 64 ADDED 1 OR<br>MORE NEW MEMBERS | GENDER DISTRIBUTION       |                |  |
|------------------|----|-----------------------------------------------|---------------------------|----------------|--|
|                  |    |                                               | MALE                      | 2,235 (71.41%) |  |
|                  |    |                                               | FEMALE                    | 895 (28.59%)   |  |
| DROPPED MEMBERS  |    |                                               | NON BINARY 0 (0.00%)      |                |  |
| DECEASED         | 2  |                                               | PREFER NOT TO ANSWER      | 0 (0.00%)      |  |
| DECEASED         | 2  |                                               |                           |                |  |
| CLUB CANCELLED   | 0  | CLICK HERE FOR CUMULATIVE                     | TOTAL FAMILY UNIT MEMBERS | s 2,219        |  |
| OTHER            | 16 | MEMBERSHIP DATA                               |                           |                |  |
| TOTAL            | 18 |                                               | FAMILY MEMBERS PAYING HA  | LF DUES 1,374  |  |
|                  |    |                                               |                           |                |  |